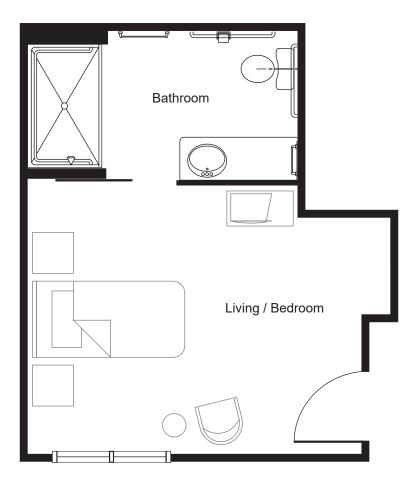

## PRIVATE STUDIO WITH PRIVATE BATHROOM

Sample plan only. Actual room layout and size may vary.