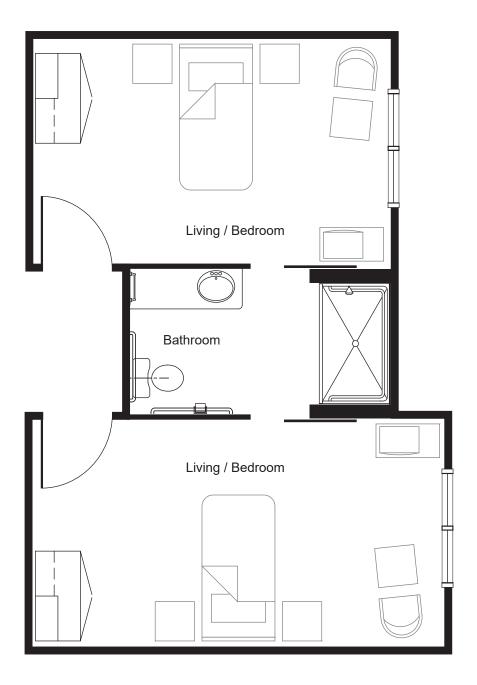

## PRIVATE STUDIO WITH SHARED BATHROOM

Sample plan only. Actual room layout and size may vary.

Arbor Oaks Terrace Memory Care 317 Werth Blvd. Newberg, OR 97132 503-538-2288 arboroaksterrace.com