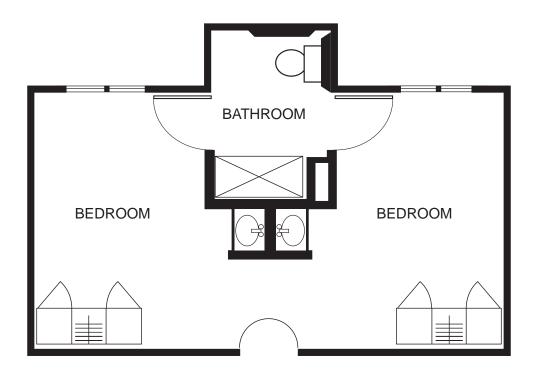

## **COMPANION SUITE**

Sample plan only. Actual room layout and size may vary.

Callahan Court 1770 NW Valley View Drive Roseburg, OR 97471 541-673-3900 callahancourt.com