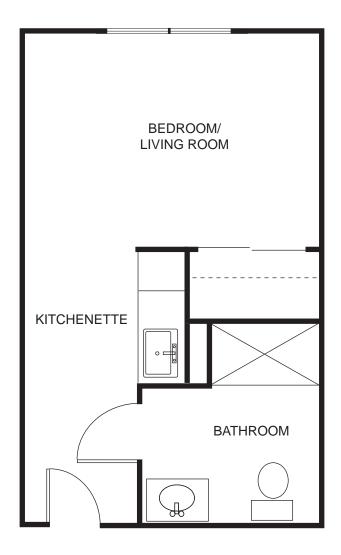

### STUDIO DELUXE

425 Square Feet

**STUDIO** 350 Square Feet

Lone Oak Assisted Living 2615 Lone Oak Way Eugene, OR 97404 541-463-7700 Ioneoakassistedliving.com