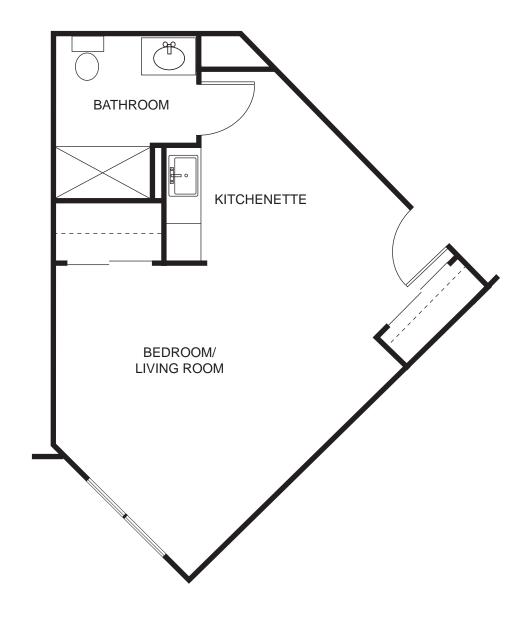

### STUDIO DELUXE

425 Square Feet

**STUDIO** 350 Square Feet

Lone Oak Assisted Living 2615 Lone Oak Way Eugene, OR 97404 541-463-7700 Ioneoakassistedliving.com