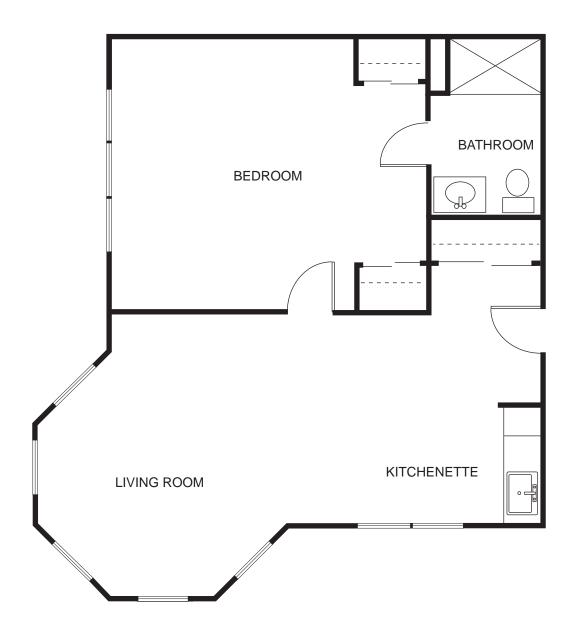

### **ONE BEDROOM SUITE**

712 Square Feet

Sample plan only. Actual room layout and size may vary.