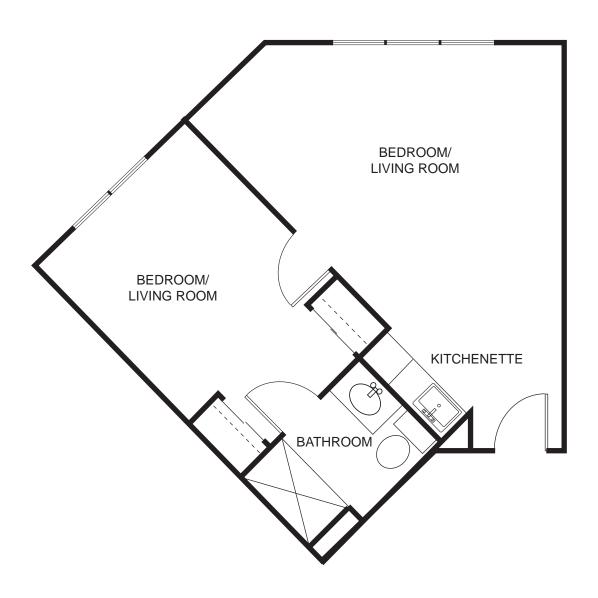

uild into larger and more engaging projects over time.



### Focus on the Strengths

SPARK<sup>™</sup> focuses on what residents can do, rather than what they cannot. Each of our residents arrives with skills, hobbies, and experiences which SPARK<sup>™</sup> uniquely assesses and builds into a tailored social role. Focusing on a resident's strengths allows them to find success and fulfillment.

SPARK<sup>™</sup> empowers seniors to create a community that speaks to them. Residents can do what they know and love, discover a new passion and hobby, and find purpose in their social role. Discover your SPARK<sup>™</sup> at Lone Oak Assisted Living!

### **ONE BEDROOM SUITE**

712 Square Feet



Sample plan only. Actual room layout and size may vary.



### ONE BEDROOM DELUXE

674 Square Feet





### **ONE BEDROOM**

600 Square Feet







**STUDIO SUITE** 530 Square Feet







### STUDIO DELUXE

425 Square Feet







**STUDIO** 350 Square Feet





Lone Oak Assisted Living 2615 Lone Oak Way Eugene, OR 97404 541-463-7700 Ioneoakassistedliving.com