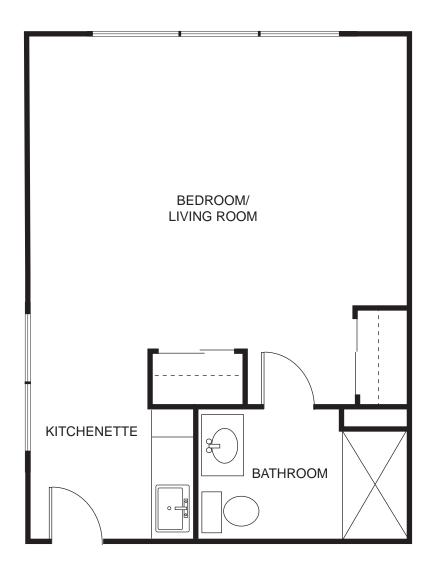

dents can do, rather than what they cannot. Each of our residents arrives with skills, hobbies, and experiences which SPARK<sup>™</sup> uniquely assesses and builds into a tailored social role. Focusing on a resident's strengths allows them to find success and fulfillment.

SPARK<sup>™</sup> empowers seniors to create a community that speaks to them. Residents can do what they know and love, discover a new passion and hobby, and find purpose in their social role. Discover your SPARK<sup>™</sup> at Lone Oak Assisted Living!

### **ONE BEDROOM SUITE**

712 Square Feet



Sample plan only. Actual room layout and size may vary.



### ONE BEDROOM DELUXE

674 Square Feet





### **ONE BEDROOM**

600 Square Feet







**STUDIO SUITE** 530 Square Feet







### STUDIO DELUXE

425 Square Feet







**STUDIO** 350 Square Feet





Lone Oak Assisted Living 2615 Lone Oak Way Eugene, OR 97404 541-463-7700 Ioneoakassistedliving.com