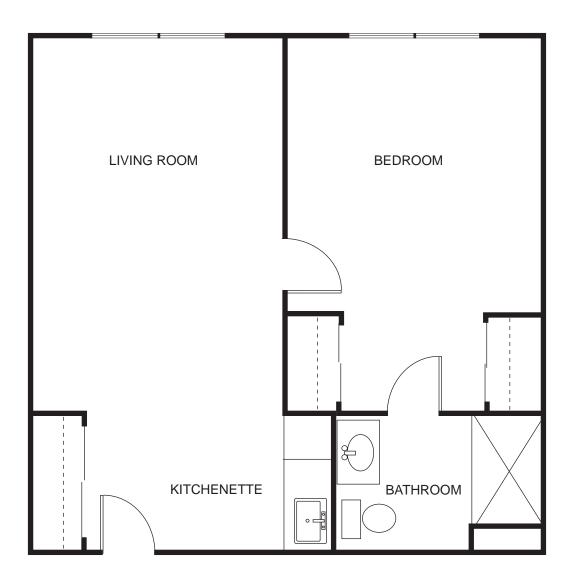

s over time.



### Focus on the Strengths

SPARK<sup>™</sup> focuses on what residents can do, rather than what they cannot. Each of our residents arrives with skills, hobbies, and experiences which SPARK<sup>™</sup> uniquely assesses and builds into a tailored social role. Focusing on a resident's strengths allows them to find success and fulfillment.

SPARK<sup>™</sup> empowers seniors to create a community that speaks to them. Residents can do what they know and love, discover a new passion and hobby, and find purpose in their social role. Discover your SPARK<sup>™</sup> at Lone Oak Assisted Living!

### **ONE BEDROOM SUITE**

712 Square Feet



Sample plan only. Actual room layout and size may vary.



### ONE BEDROOM DELUXE

674 Square Feet





### **ONE BEDROOM**

600 Square Feet







**STUDIO SUITE** 530 Square Feet







### STUDIO DELUXE

425 Square Feet







**STUDIO** 350 Square Feet





Lone Oak Assisted Living 2615 Lone Oak Way Eugene, OR 97404 541-463-7700 Ioneoakassistedliving.com