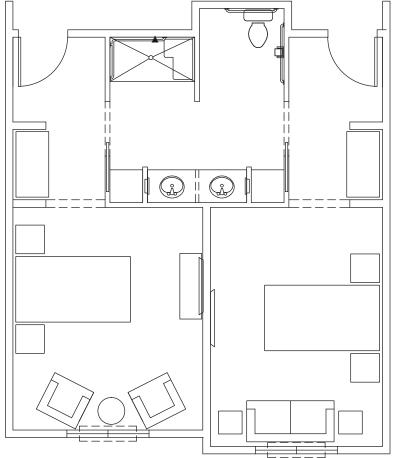

## **Memory Care Floor Plans**

Private Suite with Private Bathroom 412 sq ft

Private Suite with Private Bathroom 416 sq ft

## **Memory Care Floor Plans**

Private Suite with Private Bathroom 427 sq ft

Private Suite with Shared Bathroom 593-603 sq ft