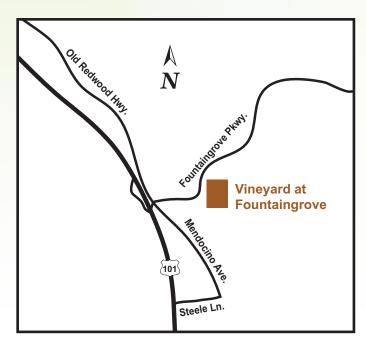

# Here's how to find us...

Follow these easy driving directions.

### **Heading South on US 101:**

- Take the exit toward Mendocino Ave.
- Turn left onto Cleveland Ave.
- Turn left onto Mendocino O/C
- Take slight left onto Fountaingrove Pkwy.
- Community will be on your right

### **Heading North on US 101:**

- Take the Mendocino Ave./Old Redwood Hwy. exit toward Hopper Ave./US 101 Business S.
- Turn right onto Mendocino Ave.
- Turn left onto Mendocino O/C
- Turn left onto Fountaingrove Pkwy.
- Community will be on your right