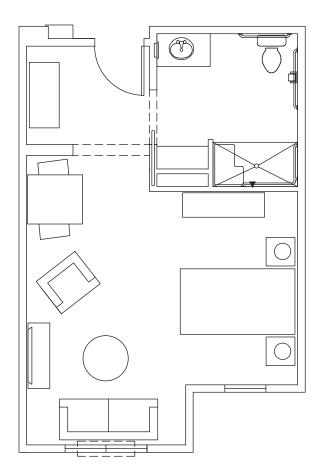

## **Memory Care Floor Plans**

Private Suite with Private Bathroom 412 sq ft

Private Suite with Private Bathroom 416 sq ft

## **Memory Care Floor Plans**

Private Suite with Private Bathroom 427 sq ft

Private Suite with Shared Bathroom 593-603 sq ft