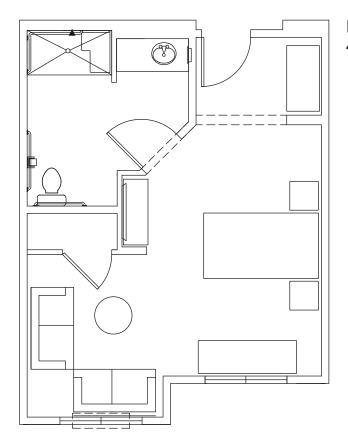

## **Memory Care Floor Plans**

Private Suite with Private Bathroom 412 sq ft

Private Suite with Private Bathroom 416 sq ft

## **Memory Care Floor Plans**

Private Suite with Private Bathroom 427 sq ft

Private Suite with Shared Bathroom 593-603 sq ft