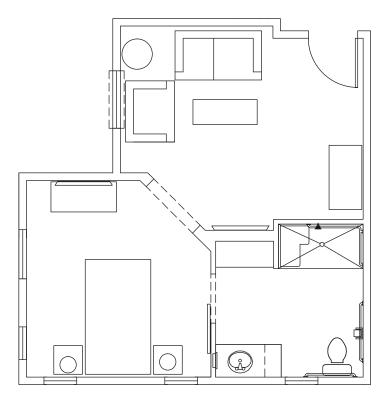

## **Memory Care Floor Plans**

Private Suite with Private Bathroom 412 sq ft

Private Suite with Private Bathroom 416 sq ft

## **Memory Care Floor Plans**

Private Suite with Private Bathroom 427 sq ft

Private Suite with Shared Bathroom 593-603 sq ft